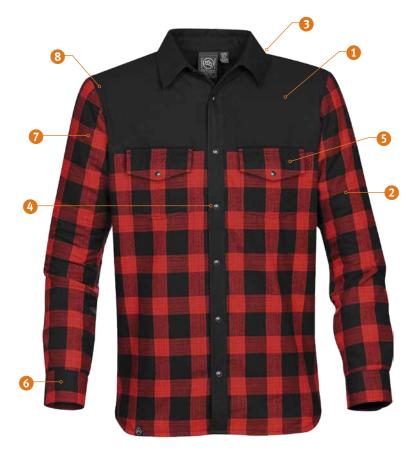

## **FEATURES**

- Body micro fleece lining
- 2 Insulated sleeves with taffeta lining
- Pleated back yoke
- Full front snap closures
- 6 Flapped chest pockets with snap closures
- 6 Cuff placket with snaps
- Set-in sleeves
- Ouble needle topstitching