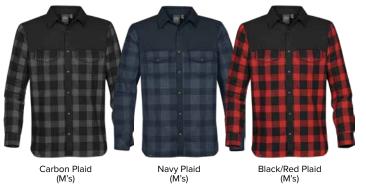

#### **FABRICATION**

(Solid) 60% cotton, 40% polyester, 4.57oz. (USA) / 155g (CDN) (Plaid) 60% cotton, 40% polyester with single dyed twill, 2 side brushed, 4.57oz. (USA) / 155g (CDN)

**MEN'S SIZING** S-5XL (Carbon Plaid S-6XL)

## **COLOURWAYS:**

Navy Plaid (W's)