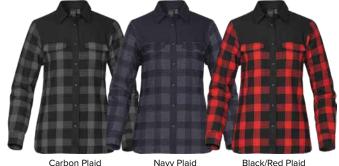

nels, highlights this fleece-lined, breathable cotton-blend thermal shirt. Featuring snap pockets, centre front and cuff closures for added styling and easy use.

## **FEATURES**

- Body micro fleece lining
- 2 Insulated sleeves with taffeta lining
- Pleated back yoke
- Full front snap closures
- 6 Flapped chest pockets with snap closures
- 6 Cuff placket with snaps
- Set-in sleeves
- Ouble needle topstitching

#### **FABRICATION**

(Solid) 60% cotton, 40% polyester, 4.57oz. (USA) / 155g (CDN) (Plaid) 60% cotton, 40% polyester with single dyed twill, 2 side brushed, 4.57oz. (USA) / 155g (CDN)

**MEN'S SIZING** S-5XL (Carbon Plaid S-6XL)

**WOMEN'S SIZING XS-3XL** 

#### **CARTON SPECIFICATIONS**

Dimensions: 30cm W x 40cm H x 60cm L

Mass: 10kg Carton Quantity: 15

## **COLOURWAYS:**







Navy Plaid (W's)

# SIZING:

| MEN'S                                              | S     | М     | L     | XL    | 2XL    | 3XL    | 4XL    | 5XL    |
|----------------------------------------------------|-------|-------|-------|-------|--------|--------|--------|--------|
| 1/2 Chest Width (25mm below armhole, flat measure) | 55.00 | 59.00 | 63.00 | 66.50 | 70.50  | 74.50  | 78.00  | 82.00  |
| Back Length (Centre back neck seam to hem)         | 77.00 | 79.50 | 82.00 | 84.50 | 87.00  | 88.50  | 89.50  | 91.00  |
| Sleeve Length (CB neck to SP, to cuff) long        | 90.00 | 92.50 | 95.50 | 98.00 | 100.50 | 101.50 | 103.00 | 104.00 |

| WOMEN'S                                            | xs    | S     | М     | L     | XL    | 2XL   | 3XL   |
|-----------------------------------------